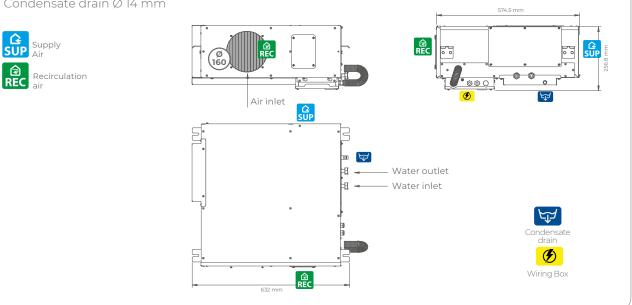

### **INSTALLATION**

- Horizontal ceiling mounted
- Slope 2%

## **CONNECTIONS AND FILTERS**

- Air duct connections Ø 125 and 160 mm
- Hydraulic connections: 1/2" F
- Condensate drain Ø 14 mm