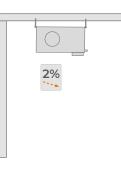

le cylinder compressor
- **Condenser temperature sensor:** NTC sensor that detects the condenser temperature
- **Pre-treatment coil:** copper tubes and aluminium fins with hydrophilic treatment
- Evaporator coil: copper tubes and aluminium fins with hydrophilic treatment
- Post-heating coil: copper tubes and aluminium fins
- Water temperature probe: NTC sensor which measures the temperature of the water
- Evaporator temperature probe: NTC sensor which measures the temperature of the air after the condenser
- Circuit board fuse: 250V-15 A

# **TECHNICAL DATA**

- Max. electrical power: 500 W
- Elect. power supply 230 Vac 50 Hz
- Water flow rate: 240 l/h
- Nominal air flow rate: 150 m<sup>3</sup>/h
- Refrigerant: R290 (110 g)

### **INSTALLATION**

- Horizontal ceiling mounted
- Slope 2%









## **CONNECTIONS AND FILTERS**

- Air duct connections Ø 125 and 160 mm
- Hydraulic connections: 1/2" F
- Condensate drain Ø 14 mm



## **COMPLEMENTS**

|      | Accessories |                                 |                                           | Siphon                                     |          |
|------|-------------|---------------------------------|-------------------------------------------|--------------------------------------------|----------|
|      | 00          |                                 |                                           |                                            | ÷        |
|      | MP 2-12     | Flange Ø 160                    | Flange PLD-6                              | Flange PLD-10                              | SF-P N   |
| Name | Flo