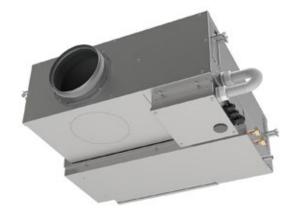

| MODEL     | CODE     |  |
|-----------|----------|--|
| DWF 250   | DWF00250 |  |
| DWF 250 I | DWF0I250 |  |

Ductable isothermal dehumidification module designed for horizontal ceiling installation. It shall be combined with controlled mechanical ventilation units with suitable air flow since it does not include any fans. It consists of a refrigerant circuit (R290) and pre and post- treatment coils to be supplied with cooled water (15 °C). It is mandatory to use 1 condensate drain kit (SF-P N).

### **FEATURES**

- **Compressor**: Hermetically sealed with a bipolar single-phase asynchronous motor coupled with an alternative single cylinder compressor
- **Condenser temperature sensor:** NTC sensor that detects the condenser temperature
- **Pre-treatment coil:** copper tubes and aluminium fins with hydrophilic treatment
- Evaporator coil: copper tubes and aluminium fins with hydrophilic treatment
- Post-heating coil: copper tubes and aluminium fins
- Water temperature probe: NTC sensor which measures the temperature of the water
- Evaporator temperature probe: NTC sensor which measures the temperature of the air after the condenser
- Circuit board fuse: 250V-15 A

## **CONNECTIONS AND FILTERS**

- Air duct connections Ø 125 and 160 mm
- Hydraulic connections: 1/2" F
- Condensate drain Ø 14 mm